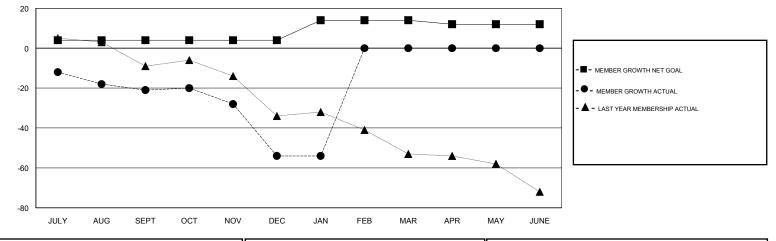

## GMT CA

| Clubs         |               |           |               | Members               |                           |                         |                                                    |
|---------------|---------------|-----------|---------------|-----------------------|---------------------------|-------------------------|----------------------------------------------------|
|               | RESULTS FOR   | 2018-2019 |               | RESULTS FOR 2018-2019 |                           |                         |                                                    |
| QUARTER       | NEW CLUB GOAL | NEW CLUBS | DROPPED CLUBS | QUARTER               | MEMBER GROWTH NET<br>GOAL | MEMBER GROWTH<br>ACTUAL | DROPPED<br>MEMBERS ACTUAL<br>(including transfers) |
| JULY/AUG/SEPT | 0             | 0         | 0             | JULY/AUG/SEPT         | 4                         | 23                      | 38                                                 |
| OCT/NOV/DEC   | 0             | 0         | 0             | OCT/NOV/DEC           | 0                         | 23                      | 49                                                 |
| JAN/FEB/MAR   | 0             | 0         | 0             | JAN/FEB/MAR           | 10                        | 7                       | 6                                                  |
| APR/MAY/JUNE  | 0             | 0         | 0             | APR/MAY/JUNE          | -2                        | 0                       | 0                                                  |